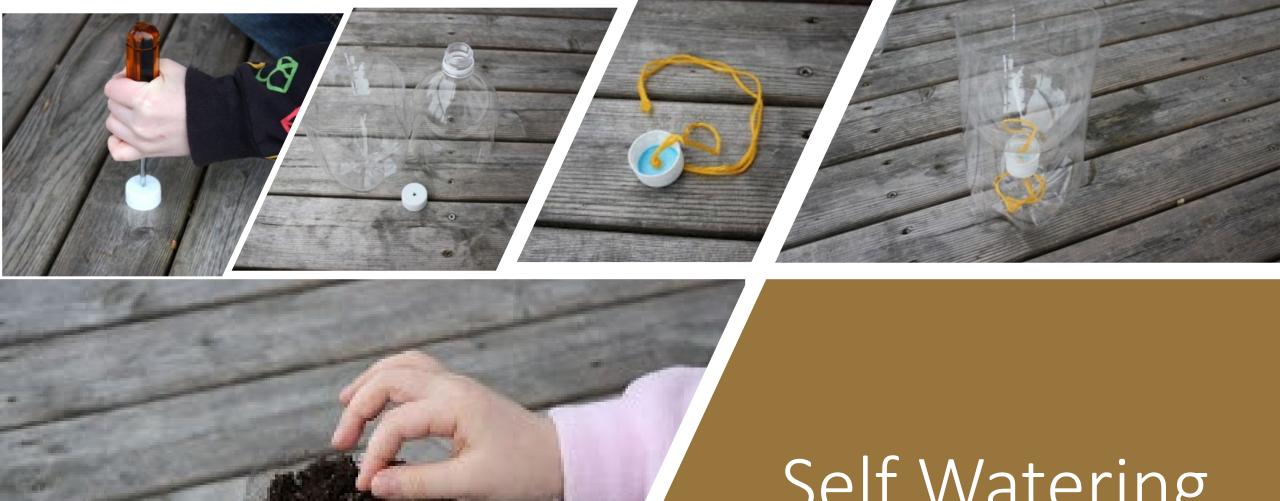

ch sun does it need?
- How big does the plant get?
- When do you transplant it into the garden?



- Look for the Botanical Name of the plant
- Do you begin the seeds indoors or directly plant them in your garden?
- How many days for the seeds to germinate?
- How much sun does it need?
- How big does the plant get?
- When do you transplant it into the garden?
- How long before harvest or you can cut flowers?



- Look for the Botanical Name of the plant
- Do you begin the seeds indoors or directly plant them in your garden?
- How many days for the seeds to germinate?
- How much sun does it need?
- How big does the plant get?
- When do you transplant it into the garden?
- How long before harvest or you can cut flowers?
- Does your seed need special care?
  - Presoak, nicked, chilled









Self Watering Seed Starter





### Prepare the soil

- Soil Test
- Dig up the area
- Add amendments as directed
- Remove rocks and other debris





- Prepare the soil loose, weed free, level
- Follow the directions on the package
  - Do the seeds need special treatment
  - When to sow



- Follow the directions on the package
  - Do the seeds need special treatment
  - When to sow
  - How to sow



- Follow the directions on the package
  - Do the seeds need special treatment
  - When to sow
  - How to sow
  - When should you expect to see a plant
  - This package even give you a seedling ID



- Follow the directions on the package
  - Do the seeds need special treatment
  - When to sow
  - How to sow
  - When should you expect to see a plant
- LABEL YOUR PLANTS!
- Mark the Planting l