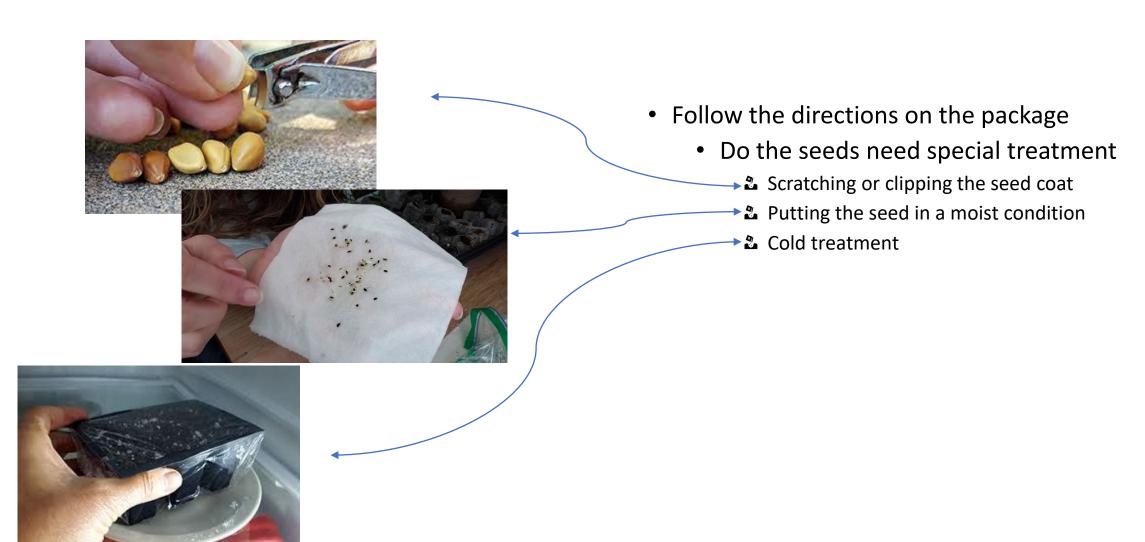

- Look for the Botanical Name of the plant
- Do you begin the seeds indoors or directly plant them in your garden?
- How many days for the seeds to germinate?
- How much sun does it need?
- How big does the plant get?
- When do you transplant it into the garden?
- How long before harvest or you can cut flowers?
- Does your seed need special care?
  - Presoak, nicked, chilled

### Prepare the soil

- Soil Test
- Dig up the area
- Add amendments as directed
- Remove rocks and other debris

- Prepare the soil loose, weed free, level
- Follow the directions on the package
  - Do the seeds need special treatment
  - When to sow

- Follow the directions on the package
  - Do the seeds need special treatment
  - When to sow
  - How to sow

- Follow the directions on the package
  - Do the seeds need special treatment
  - When to sow
  - How to sow
  - When should you expect to see a plant
  - This package even give you a seedling ID