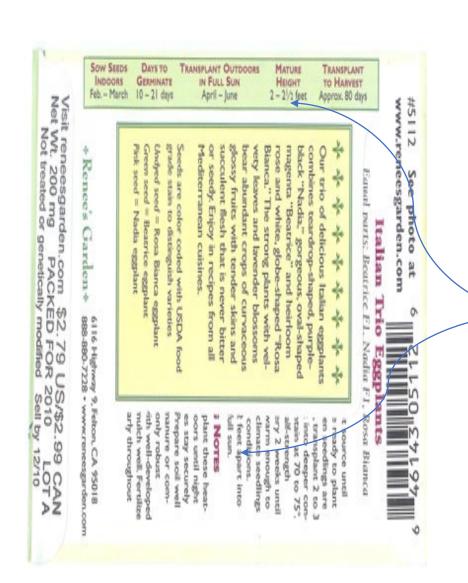

# TALKING DIRT

Tips for the Casual Gardener

Presented by:

Virginia Beach Master Gardeners

Look for the Botanical Name of the plant

- Look for the botanical name
- Will it grow in our area?
  - We are Zone 8A

- Look for the Botanical Name of the plant
- Will it grow in our area?
- Do you begin the seeds indoors or directly plant them in your garden?
  - Indoors

- Look for the Botanical Name of the plant
- Will it grow in our area?
- Do you begin the seeds indoors or directly plant them in your garden?
  - Directly plant

- Look for the Botanical Name of the plant
- Do you begin the seeds indoors or directly plant them in your garden?
- How many days for the seeds to germinate?

- Look for the Botanical Name of the plant
- Do you begin the seeds indoors or directly plant them in your garden?
- How many days for the seeds to germinate?
- How much sun does it need?
  - \* Full Sun 6-8 hours
  - Partial Sun/Partial Shade3-6 hours of sun

- Look for the Botanical Name of the plant
- Do you begin the seeds indoors or directly plant them in your garden?
- How many days for the seeds to germinate?
- How much sun does it need?
- How big does the plant get?

- Look for the Botanical Name of the plant
- Do you begin the seeds indoors or directly plant them in your garden?
- How many days for the seeds to germinate?
- How much sun does it need?
- How big does the plant get?
- When do you transplant it into the garden?

- Look for the Botanical Name of the plant
- Do you begin the seeds indoors or directly plant them in your garden?
- How many days for the seeds to germinate?
- How much sun does it need?
- How big does the plant get?
- When do you transplant it into the garden?
- How long before harvest or you can cut flowers?

- Look for the Botanical Name of the plant
- Do you begin the seeds indoors or directly plant them in your garden?
- How many days for the seeds to germinate?
- How much sun does it need?
- How big does the plant get?
- When do you transplant it into the garden?
- How long before harvest or you can cut flowers?
- Does your seed need special care?
  - Presoak, nicked, chilled