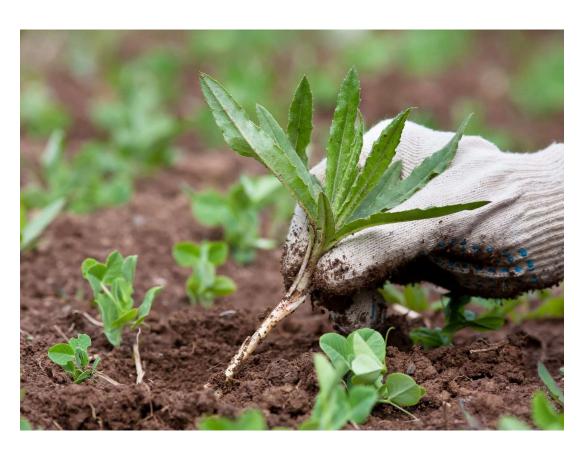

- Prepare the soil
- Follow the directions on the package
- When to sow
- How to sow
- When should you expect to see a plant
- Keep the soil moist
- Thinning or Culling
- Weed