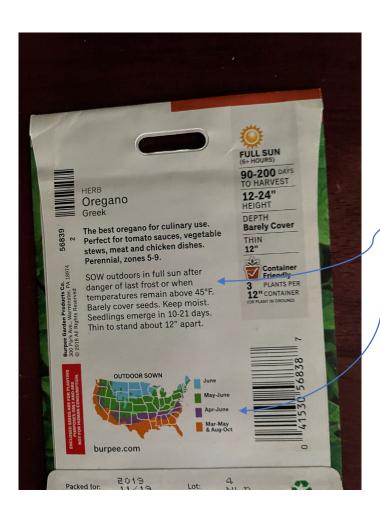

- Follow the directions on the package
  - Do the seeds need special treatment
  - When to sow
  - How to sow

- Follow the directions on the package
  - Do the seeds need special treatment
  - When to sow
  - How to sow
  - When should you expect to see a plant
  - This package even give you a seedling ID

- Follow the directions on the package
  - Do the seeds need special treatment
  - When to sow
  - How to sow
  - When should you expect to see a plant
- LABEL YOUR PLANTS!
- Mark the Planting location