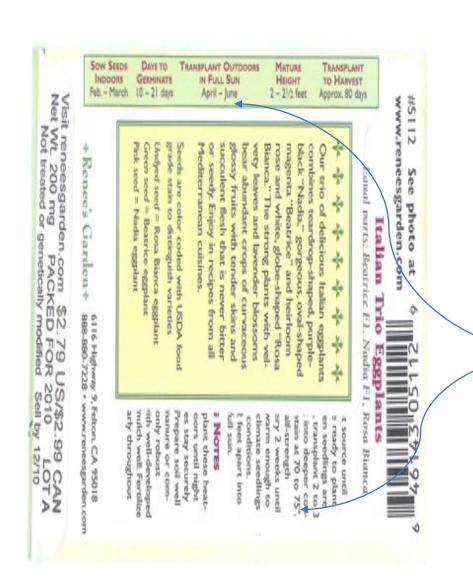

# TALKING DIRT

Tips for the Casual Gardener

Presented by:

Virginia Beach Master Gardeners

Look for the Botanical Name of the plant

- Look for the botanical name
- Will it grow in our area?
  - We are Zone 8A

- Look for the Botanical Name of the plant
- Will it grow in our area?
- Do you begin the seeds indoors or directly plant them in your garden?
  - Indoors

- Look for the Botanical Name of the plant
- Will it grow in our area?
- Do you begin the seeds indoors or directly plant them in your garden?
  - Directly plant

- Look for the Botanical Name of the plant
- Do you begin the seeds indoors or directly plant them in your garden?
- How many days for the seeds to germinate?

- Look for the Botanical Name of the plant
- Do you begin the seeds indoors or directly plant them in your garden?
- How many days for the seeds to germinate?
- How much sun does it need?
  - \* Full Sun 6-8 hours
  - Partial Sun/Partial Shade3-6 hours of sun

- Look for the Botanical Name of the plant
- Do you begin the seeds indoors or directly plant them in your garden?
- How many days for the seeds to germinate?
- How much sun does it need?
- How big does the plant get?

- Look for the Botanical Name of the plant
- Do you begin the seeds indoors or directly plant them in your garden?
- How many days for the seeds to germinate?
- How much sun does it need?
- How big does the plant get?
- When do you transplant it into the garden?

- Look for the Botanical Name of the plant
- Do you begin the seeds indoors or directly plant them in your garden?
- How many days for the seeds to germinate?
- How much sun does it need?
- How big does the plant get?
- When do you transplant it into the garden?
- How long before harvest or you can cut flowers?

- Look for the Botanical Name of the plant
- Do you begin the seeds indoors or directly plant them in your garden?
- How many days for the seeds to germinate?
- How much sun does it need?
- How big does the plant get?
- When do you transplant it into the garden?
- How long before harvest or you can cut flowers?
- Does your seed need special care?
  - Presoak, nicked, chilled