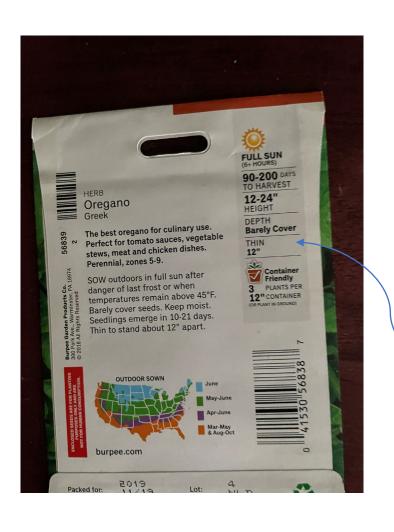

### Prepare the soil

- Soil Test
- Dig up the area
- Add amendments as directed
- Remove rocks and other debris

- Prepare the soil loose, weed free, level
- Follow the directions on the package
  - Do the seeds need special treatment
  - When to sow

- Follow the directions on the package
  - Do the seeds need special treatment
  - When to sow
  - How to sow

- Follow the directions on the package
  - Do the seeds need special treatment
  - When to sow
  - How to sow
  - When should you expect to see a plant
  - This package even give you a seedling ID