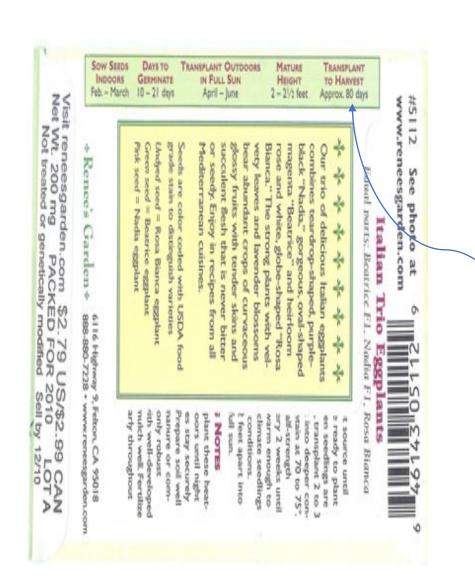

# TALKING DIRT

Tips for the Casual Gardener

Presented by:

Virginia Beach Master Gardeners

Look for the Botanical Name of the plant

- Look for the botanical name
- Will it grow in our area?
  - We are Zone 8A

- Look for the Botanical Name of the plant
- Will it grow in our area?
- Do you begin the seeds indoors or directly plant them in your garden?
  - Indoors

- Look for the Botanical Name of the plant
- Will it grow in our area?
- Do you begin the seeds indoors or directly plant them in your garden?
  - Directly plant

- Look for the Botanical Name of the plant
- Do you begin the seeds indoors or directly plant them in your garden?
- How many days for the seeds to germinate?

- Look for the Botanical Name of the plant
- Do you begin the seeds indoors or directly plant them in your garden?
- How many days for the seeds to germinate?
- How much sun does it need?
  - \* Full Sun 6-8 hours
  - Partial Sun/Partial Shade3-6 hours of sun

- Look for the Botanical Name of the plant
- Do you begin the seeds indoors or directly plant them in your garden?
- How many days for the seeds to germinate?
- How much sun does it need?
- How big does the plant get?

- Look for the Botanical Name of the plant
- Do you begin the seeds indoors or directly plant them in your garden?
- How many days for the seeds to germinate?
- How much sun does it need?
- How big does the plant get?
- When do you transplant it into the garden?

- Look for the Botanical Name of the plant
- Do you begin the seeds indoors or directly plant them in your garden?
- How many days for the seeds to germinate?
- How much sun does it need?
- How big does the plant get?
- When do you transplant it into the garden?
- How long before harvest or you can cut flowers?

- Look for the Botanical Name of the plant
- Do you begin the seeds indoors or directly plant them in your garden?
- How many days for the seeds to germinate?
- How much sun does it need?
- How big does the plant get?
- When do you transplant it into the garden?
- How long before harvest or you can cut flowers?
- Does your seed need special care?
  - Presoak, nicked, chilled