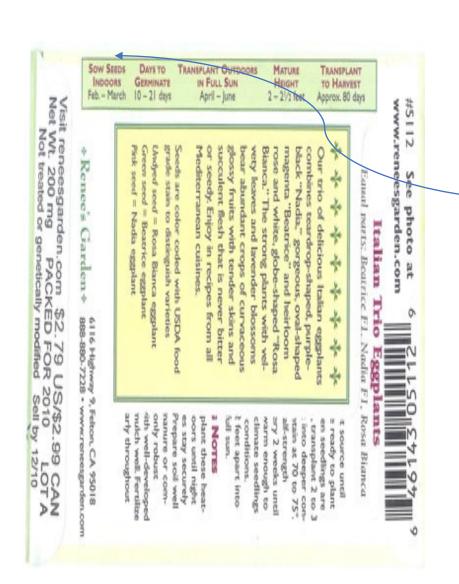

# TALKING DIRT

Tips for the Casual Gardener

Presented by:

Virginia Beach Master Gardeners

Look for the Botanical Name of the plant

- Look for the botanical name
- Will it grow in our area?
  - We are Zone 8A

- Look for the Botanical Name of the plant
- Will it grow in our area?
- Do you begin the seeds indoors or directly plant them in your garden?
  - Indoors

- Look for the Botanical Name of the plant
- Will it grow in our area?
- Do you begin the seeds indoors or directly plant them in your garden?
  - Directly plant

- Look for the Botanical Name of the plant
- Do you begin the seeds indoors or directly plant them in your garden?
- How many days for the seeds to germinate?

- Look for the Botanical Name of the plant
- Do you begin the seeds indoors or directly plant them in your garden?
- How many days for the seeds to germinate?
- How much sun does it need?
  - \* Full Sun 6-8 hours
  - Partial Sun/Partial Shade3-6 hours of sun

- Look for the Botanical Name of the plant
- Do you begin the seeds indoors or directly plant them in your garden?
- How many days for the seeds to germinate?
- How much sun does it need?
- How big does the plant get?

- Look for the Botanical Name of the plant
- Do you begin the seeds indoors or directly plant them in your garden?
- How many days for the seeds to germinate?
- How much sun does it need?
- How big does the plant get?
- When do you transplant it into the garden?

- Look for the Botanical Name of the plant
- Do you begin the seeds indoors or directly plant them in your garden?
- How many days for the seeds to germinate?
- How much sun does it need?
- How big does the plant get?
- When do you transplant it into the garden?
- How long before harvest or you can cut flowers?

- Look for the Botanical Name of the plant
- Do you begin the seeds indoors or directly plant them in your garden?
- How many days for the seeds to germinate?
- How much sun does it need?
- How big does the plant get?
- When do you transplant it into the garden?
- How long before harvest or you can cut flowers?
- Does your seed need special care?
  - Presoak, nicked, chilled