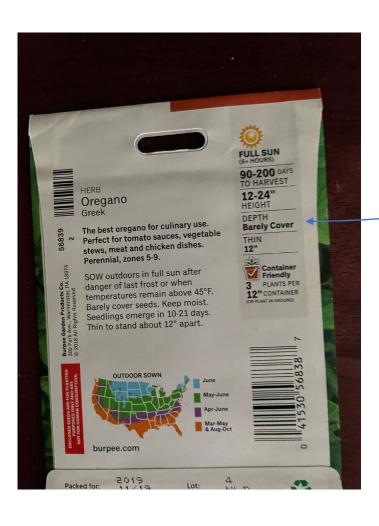

- Follow the directions on the package
  - Do the seeds need special treatment
  - When to sow
  - How to sow

- Follow the directions on the package
  - Do the seeds need special treatment
  - When to sow
  - How to sow
  - When should you expect to see a plant
  - This package even give you a seedling ID

- Follow the directions on the package
  - Do the seeds need special treatment
  - When to sow
  - How to sow
  - When should you expect to see a plant
- LABEL YOUR PLANTS!
- Mark the Planting location