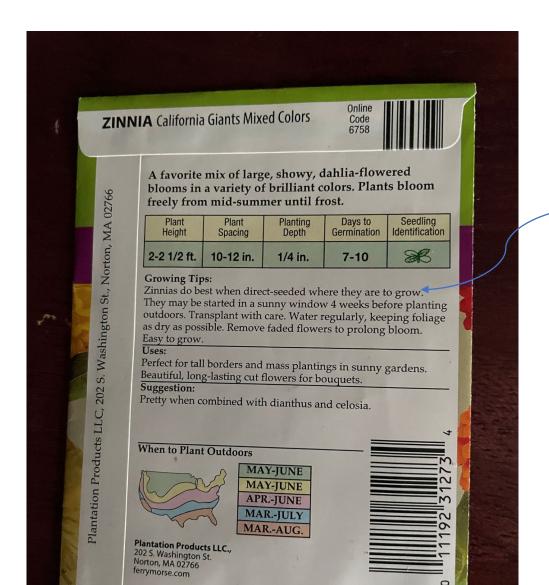

- Follow the directions on the package
  - Do the seeds need special treatment
  - When to sow
  - How to sow

- Follow the directions on the package
  - Do the seeds need special treatment
  - When to sow
  - How to sow
  - When should you expect to see a plant
  - This package even give you a seedling ID

- Follow the directions on the package
  - Do the seeds need special treatment
  - When to sow
  - How to sow
  - When should you expect to see a plant
- LABEL YOUR PLANTS!
- Mark the Planting location