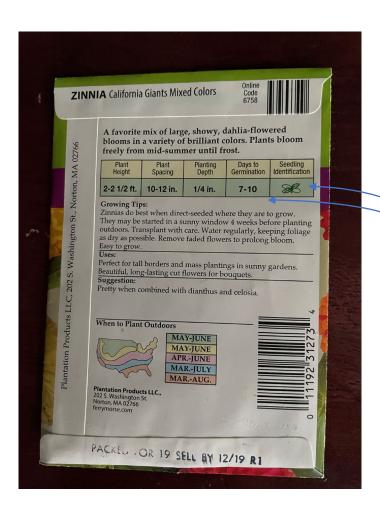

- Follow the directions on the package
  - Do the seeds need special treatment
  - When to sow
  - How to sow

- Follow the directions on the package
  - Do the seeds need special treatment
  - When to sow
  - How to sow
  - When should you expect to see a plant
  - This package even give you a seedling ID