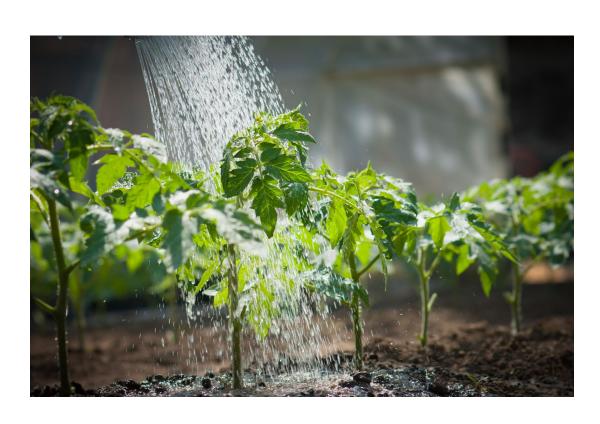

### Follow the directions on the package

- When to sow
- How to sow
- Label your plants
- When should you expect to see a plant
- Label your plants
- Keep the soil moist

- Prepare the soil
- Follow the directions on the package
- When to sow
- How to sow
- When should you expect to see a plant
- Label your plants
- Keep the soil moist
- Thinning or Culling

- Prepare the soil
- Follow the directions on the package
- When to sow
- How to sow
- When should you expect to see a plant
- Keep the soil moist
- Thinning or Culling
- Weed