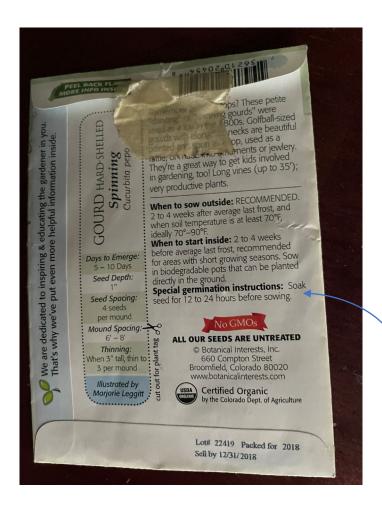

- Look for the Botanical Name of the plant
- Do you begin the seeds indoors or directly plant them in your garden?
- How many days for the seeds to germinate?
- How much sun does it need?
- How big does the plant get?
- When do you transplant it into the garden?
- How long before harvest or you can cut flowers?
- Does your seed need special care?
  - Presoak, nicked, chilled

### Prepare the soil

- Soil Test
- Dig up the area
- Add amendments as directed
- Remove rocks and other debris

- Prepare the soil loose, weed free, level
- Follow the directions on the package
  - Do the seeds need special treatment
  - When to sow

- Follow the directions on the package
  - Do the seeds need special treatment
  - When to sow
  - How to sow

- Follow the directions on the package
  - Do the seeds need special treatment
  - When to sow
  - How to sow
  - When should you expect to see a plant
  - This package even give you a seedling ID