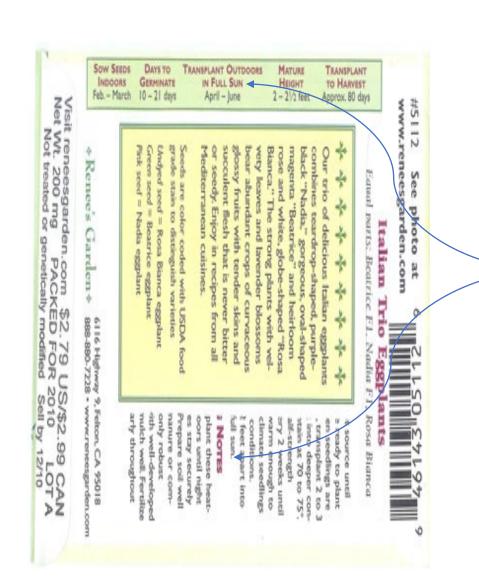

# TALKING DIRT

Tips for the Casual Gardener

Presented by:

Virginia Beach Master Gardeners

Look for the Botanical Name of the plant

- Look for the botanical name
- Will it grow in our area?
  - We are Zone 8A

- Look for the Botanical Name of the plant
- Will it grow in our area?
- Do you begin the seeds indoors or directly plant them in your garden?
  - Indoors

- Look for the Botanical Name of the plant
- Will it grow in our area?
- Do you begin the seeds indoors or directly plant them in your garden?
  - Directly plant

- Look for the Botanical Name of the plant
- Do you begin the seeds indoors or directly plant them in your garden?
- How many days for the seeds to germinate?

- Look for the Botanical Name of the plant
- Do you begin the seeds indoors or directly plant them in your garden?
- How many days for the seeds to germinate?
- How much sun does it need?
  - \* Full Sun 6-8 hours
  - Partial Sun/Partial Shade3-6 hours of sun

- Look for the Botanical Name of the plant
- Do you begin the seeds indoors or directly plant them in your garden?
- How many days for the seeds to germinate?
- How much sun does it need?
- How big does the plant get?

- Look for the Botanical Name of the plant
- Do you begin the seeds indoors or directly plant them in your garden?
- How many days for the seeds to germinate?
- How much sun does it need?
- How big does the plant get?
- When do you transplant it into the garden?

- Look for the Botanical Name of the plant
- Do you begin the seeds indoors or directly plant them in your garden?
- How many days for the seeds to germinate?
- How much sun does it need?
- How big does the plant get?
- When do you transplant it into the garden?
- How long before harvest or you can cut flowers?

- Look for the Botanical Name of the plant
- Do you begin the seeds indoors or directly plant them in your garden?
- How many days for the seeds to germinate?
- How much sun does it need?
- How big does the plant get?
- When do you transplant it into the garden?
- How long before harvest or you can cut flowers?
- Does your seed need special care?
  - Presoak, nicked, chilled