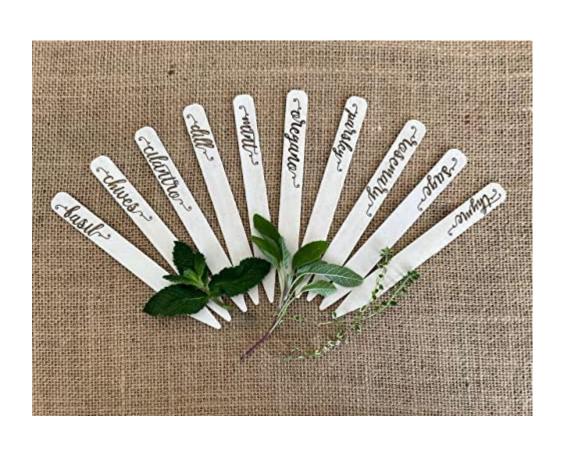

- Follow the directions on the package
  - Do the seeds need special treatment
  - When to sow
  - How to sow
  - When should you expect to see a plant
- LABEL YOUR PLANTS!
- Mark the Planting location