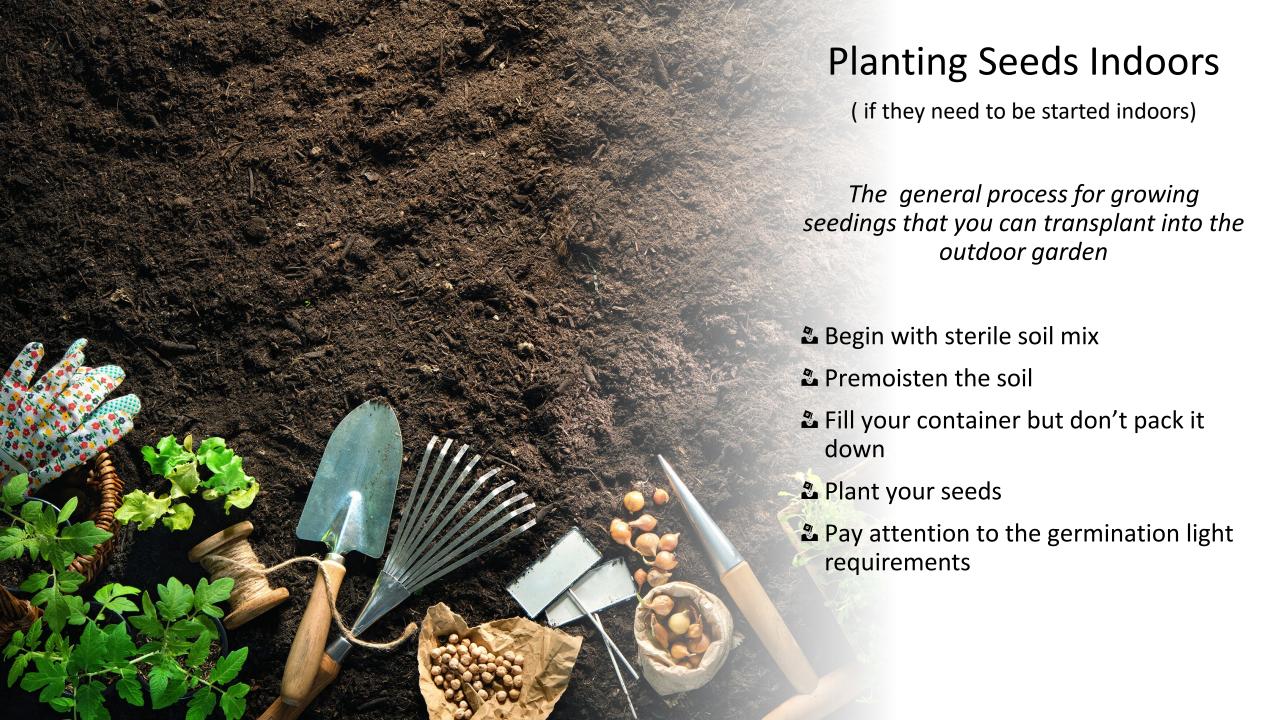

- Look for the Botanical Name of the plant
- Will it grow in our area?
- Do you begin the seeds indoors or directly plant them in your garden?
  - Indoors

- Look for the Botanical Name of the plant
- Will it grow in our area?
- Do you begin the seeds indoors or directly plant them in your garden?
  - Directly plant