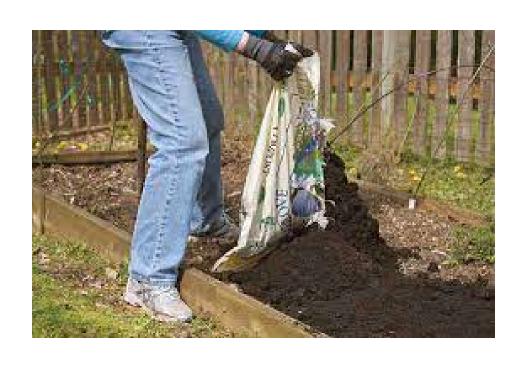

### Prepare the soil

- Soil Test
- Dig up the area
- Add amendments as directed
- Remove rocks and other debris

- Prepare the soil loose, weed free, level
- Follow the directions on the package
  - Do the seeds need special treatment
  - When to sow